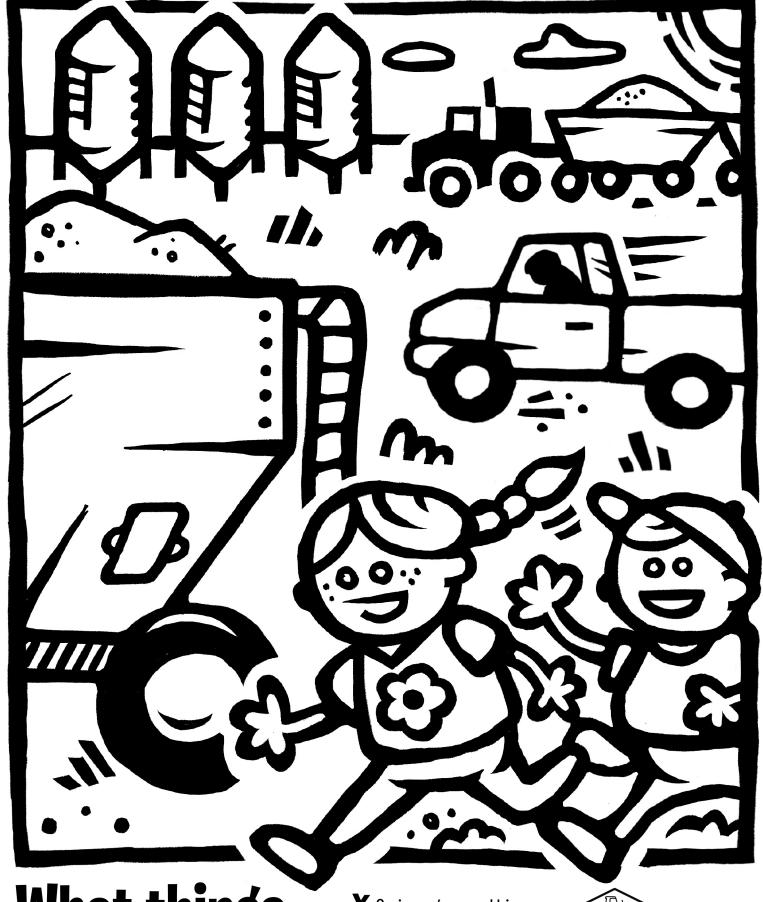

What things can hurt me?

X Chemicals or pesticides

X Livestock

X Farm machinery

**X** Ponds or water

X Barbed wire fence

■ BASF
We create chemistry

CASA I ACSA
CANADIAN AGRICULTURAL SAFETY ASSOCIATION
ASSOCIATION CANADIENNE DE SÉCURITÉ AGRICOLE

# What things can hurt me?

- 1 Livestock
- Ponds
- 3 Tractors
- 4 Farm Chemicals
- **6** Barbed Wire Fence

**Livestock** Animals small and large can become dangerous. Cattle can knock down and trample a child without noticing that they are there. A calm animal can become dangerous if it or its offspring feel threatened. Children should have adult supervision when around animals.

**Ponds** Ponds and other areas of water can be hazardous to young children. If not properly supervised, children can be injured or drown. Children should always have adult supervision in and around water.

**Tractors** Large farm equipment can be loud and damaging to hearing if proper noise protection is not worn. Children should not be playing behind or around tractors in any circumstance. Tractors are very large and loud, and drivers may not be able to see or hear children in the area. Children should play in a safe area away from any parked or moving equipment.

**Farm Chemicals** Farm chemicals can be dangerous to children if they are not properly stored. Chemicals should be stored and locked away in a safe location away from children with original containers and labels.

**Barbed Wire Fences** While good for security and keeping animals at bay it's important to stay away from barbed wire fences so you don't get snagged or cut by the sharp wire barbs.

X Grain wagons and bins