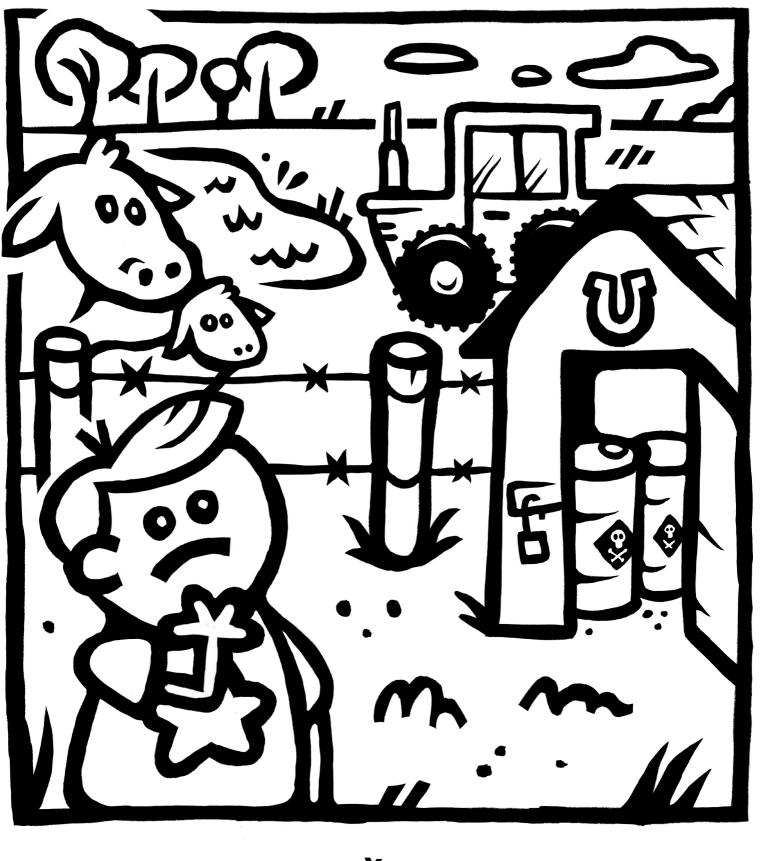

What things can hurt me?

X Chemicals or pesticides

X Livestock

X Farm machinery

**X** Ponds or water

X Barbed wire fence

■ BASF
We create chemistry

CASA I ACSA
CANADIAN AGRICULTURAL SAFETY ASSOCIATION
ASSOCIATION CANADIENNE DE SÉCURITÉ AGRICOLE

# What things can hurt me?

- 1 Livestock
- Ponds
- 3 Tractors
- 4 Farm Chemicals
- **6** Barbed Wire Fence

**Livestock** Animals small and large can become dangerous. Cattle can knock down and trample a child without noticing that they are there. A calm animal can become dangerous if it or its offspring feel threatened. Children should have adult supervision when around animals.

**Ponds** Ponds and other areas of water can be hazardous to young children. If not properly supervised, children can be injured or drown. Children should always have adult supervision in and around water.

**Tractors** Large farm equipment can be loud and damaging to hearing if proper noise protection is not worn. Children should not be playing behind or around tractors in any circumstance. Tractors are very large and loud, and drivers may not be able to see or hear children in the area. Children should play in a safe area away from any parked or moving equipment.

**Farm Chemicals** Farm chemicals can be dangerous to children if they are not properly stored. Chemicals should be stored and locked away in a safe location away from children with original containers and labels.

**Barbed Wire Fences** While good for security and keeping animals at bay it's important to stay away from barbed wire fences so you don't get snagged or cut by the sharp wire barbs.

X Grain wagons and bins