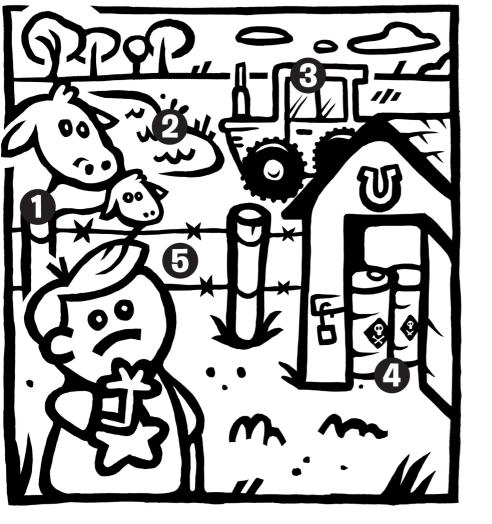

# What things can hurt me?

- 1 Livestock
- Ponds
- 3 Tractors
- 4 Farm Chemicals
- **6** Barbed Wire Fence

**Livestock** Animals small and large can become dangerous. Cattle can knock down and trample a child without noticing that they are there. A calm animal can become dangerous if it or its offspring feel threatened. Children should have adult supervision when around animals.

**Ponds** Ponds and other areas of water can be hazardous to young children. If not properly supervised, children can be injured or drown. Children should always have adult supervision in and around water.

**Tractors** Large farm equipment can be loud and damaging to hearing if proper noise protection is not worn. Children should not be playing behind or around tractors in any circumstance. Tractors are very large and loud, and drivers may not be able to see or hear children in the area. Children should play in a safe area away from any parked or moving equipment.

**Farm Chemicals** Farm chemicals can be dangerous to children if they are not properly stored. Chemicals should be stored and locked away in a safe location away from children with original containers and labels.

**Barbed Wire Fences** While good for security and keeping animals at bay it's important to stay away from barbed wire fences so you don't get snagged or cut by the sharp wire barbs.

X Grain wagons and bins